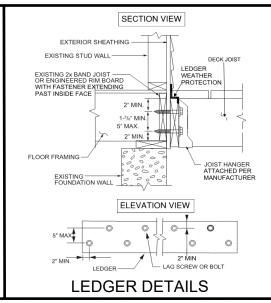

DECK IS SUPPORTED BY CANTILEVER AT HOUSE EXISTING INVERTED HANGER INSTALLATION WAS VERIFIED OR ENGINEERING WAS PROVIDED

WALKING SURFACE LESS THAN 18" ABOVE GRADE

WALKING SURFACE 8'0" OR MORE ABOVE GRADE