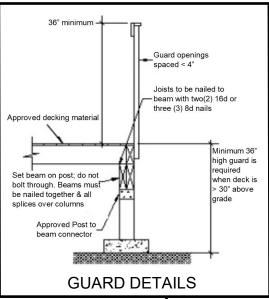

DECK IS FREESTANDING AND NOT ATTACHED TO A STRUCTURE (DETACHED)

PROPOSED EXCAVATION OR VERTICAL PENETRATION GREATER THAN 3'-0" IN DEPTH

USE LISTED JOIST HANGERS TO MATCH JOIST SIZE AND PROVIDE LISTED HARDWARE AT POST CAP AND BASE. INSTALL ALL LISTED PRODUCTS PER THE MANUFACTURER'S RECOMMENDATIONS (USP/SIMPSON/ETC..)