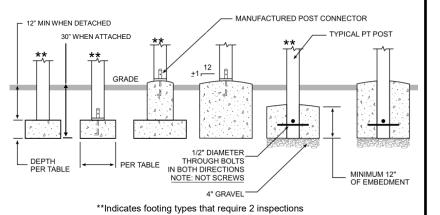

ans at all times

## PROJECT ADDRESS:

## YES NO

DECK DESIGN INCLUDES A SOLID COVER OR PERGOLA STYLE COVER

ELECTRICAL SERVICE AND METER LOCATION MAY BE AFFECTED BY DECK, RECOMMEND DISCUSSION WITH ELECTRICAL DEPARTMENT IF YES.

DECK SUPPORTS HOT TUB OR SPA LOADING

DECK IS SUPPORTED BY CANTILEVER AT HOUSE EXISTING INVERTED HANGER INSTALLATION WAS VERIFIED OR ENGINEERING WAS PROVIDED

WALKING SURFACE LESS THAN 18" ABOVE GRADE

WALKING SURFACE 8'0" OR MORE ABOVE GRADE

DECK IS FREESTANDING AND NOT ATTACHED TO A STRUCTURE (DETACHED)

PROPOSED EXCAVATION OR VERTICAL PENETRATION GREATER THAN 3'-0" IN DEPTH

USE LISTED JOIST HANGERS TO MATCH JOIST SIZE AND PROVIDE LISTED HARDWARE AT POST CAP AND BASE. INSTALL ALL LISTED PRODUCTS PER THE MANUFACTURER'S RECOMMENDATIONS (USP/SIMPSON/ETC..)









FOOTING DETAILS (posts must be centered)



2/9/2024

**CANTILEVER DETAILS**