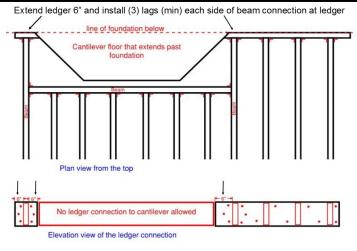

DECK IS SUPPORTED BY CANTILEVER AT HOUSE EXISTING INVERTED HANGER INSTALLATION WAS VERIFIED OR ENGINEERING WAS PROVIDED

WALKING SURFACE LESS THAN 18" ABOVE GRADE

WALKING SURFACE 8'0" OR MORE ABOVE GRADE