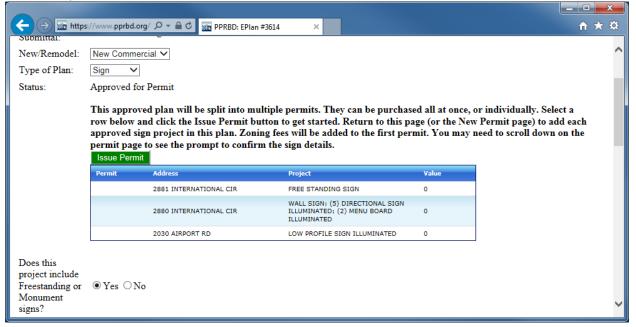

# Approved Plan/Getting the Permit(s):

After all required departments have approved the plan, we will generate the final combined/approved plan image, and approve it for permit. Signs that were approved electronically can be issued online, over the phone or in person. Signs that were approved on paper can only be issued in person, because we will need to review and scan the approved paper plan at that time. Freestanding and Low Profile signs are assigned separate addresses from the main structure, while other types of signs can have the same address as the main structure. After the plan is approved, you will have one or more permits that can be issued. These can be issued either from the Electronic Plan details page (see below) or from the New Permit page (see next screen capture).

On the Electronic Plan Details page, click the row of the permit you want to issue first and click the green Issue Permit button. This page will know if the permit has already been issued, or is in the Checkout queue.