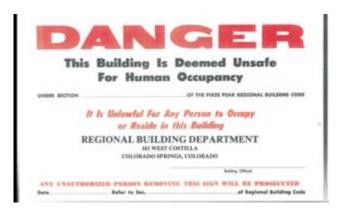

You might have returned to your home to find a placard like the one above posted on your home. As part of RBD's damage assessment we put up a placard on any house that we observed exterior damage from the fire. Many of the homes had minor visible damage such as broken windows, paint damage or minor burning to the exterior. If your home had minor damage we put a note on the card saying 'ok to enter' and listed the damage we observed. If your placard says 'ok to enter' you can remove the placard and use your house. In some cases the damage was too severe to allow occupancy of the home. In those cases there will not be any written note on the placard. If you are not sure about the status of your home, or if you want to make arrangements to enter those structures that are not designated 'OK", please call Terry Brunette at 327-2978.